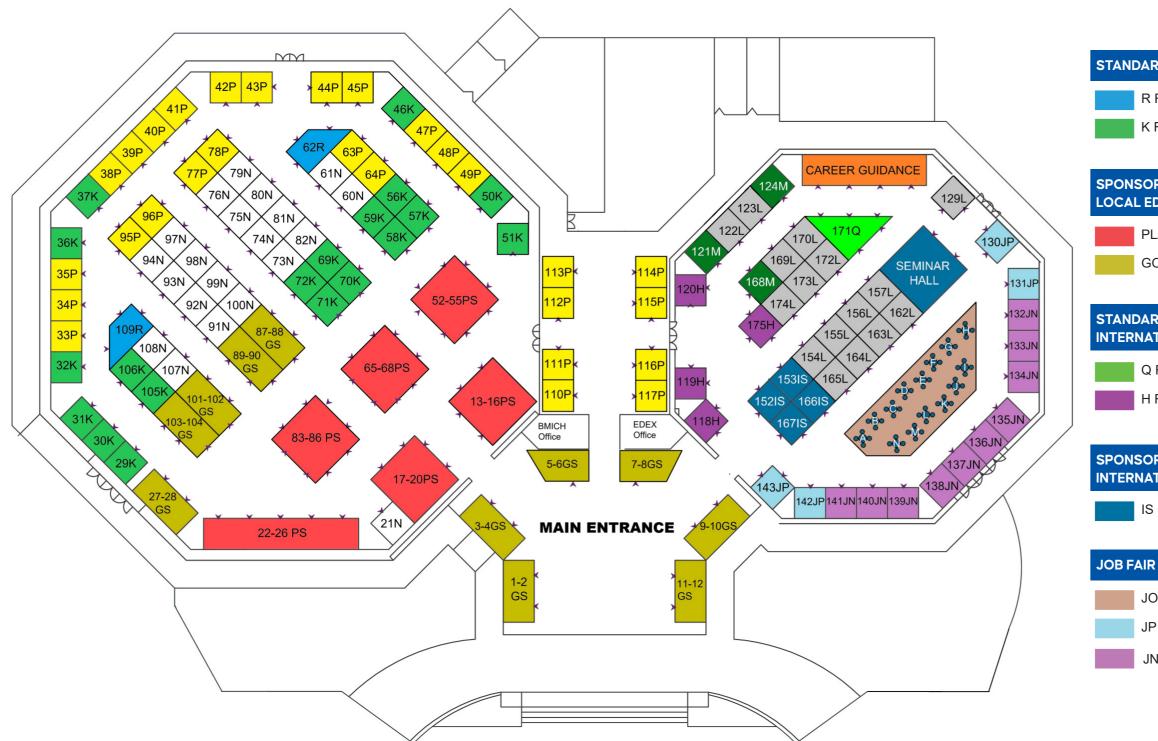

# **FLOOR PLAN** BMICH BAUDDHALOKA MAWATHA, COLOMBO 07 06<sup>TH</sup>, 07<sup>TH</sup> AND 08<sup>TH</sup> SEPTEMBER 2024

## STANDARD STALLS FOR LOCAL EDUCATION INSTITUTES

- **R** RANGE P RANGE
- K RANGE N RANGE

#### SPONSORSHIP STALLS FOR LOCAL EDUCATION INSTITUTES

- PLATINUM
- GOLD

#### STANDARD STALLS FOR INTERNATIONAL EDUCATION INSTITUTES

**Q RANGE** 

**M RANGE** 

- H RANGE
- L RANGE

### SPONSORSHIP STALLS FOR INTERNATIONAL EDUCATION INSTITUTES

IS RANGE (INTERNATIONAL)

- JOB FAIR PLATFORM
- JP RANGE
- JN RANGE

**EDEX Secretariat**, RCU Skills Centre, Royal College Union, Rajakeeya Mawatha, Colombo 07, Sri Lanka. Tel: +94 11 552 1497 / +94 11 309 1086 | M. +94 76 820 4975