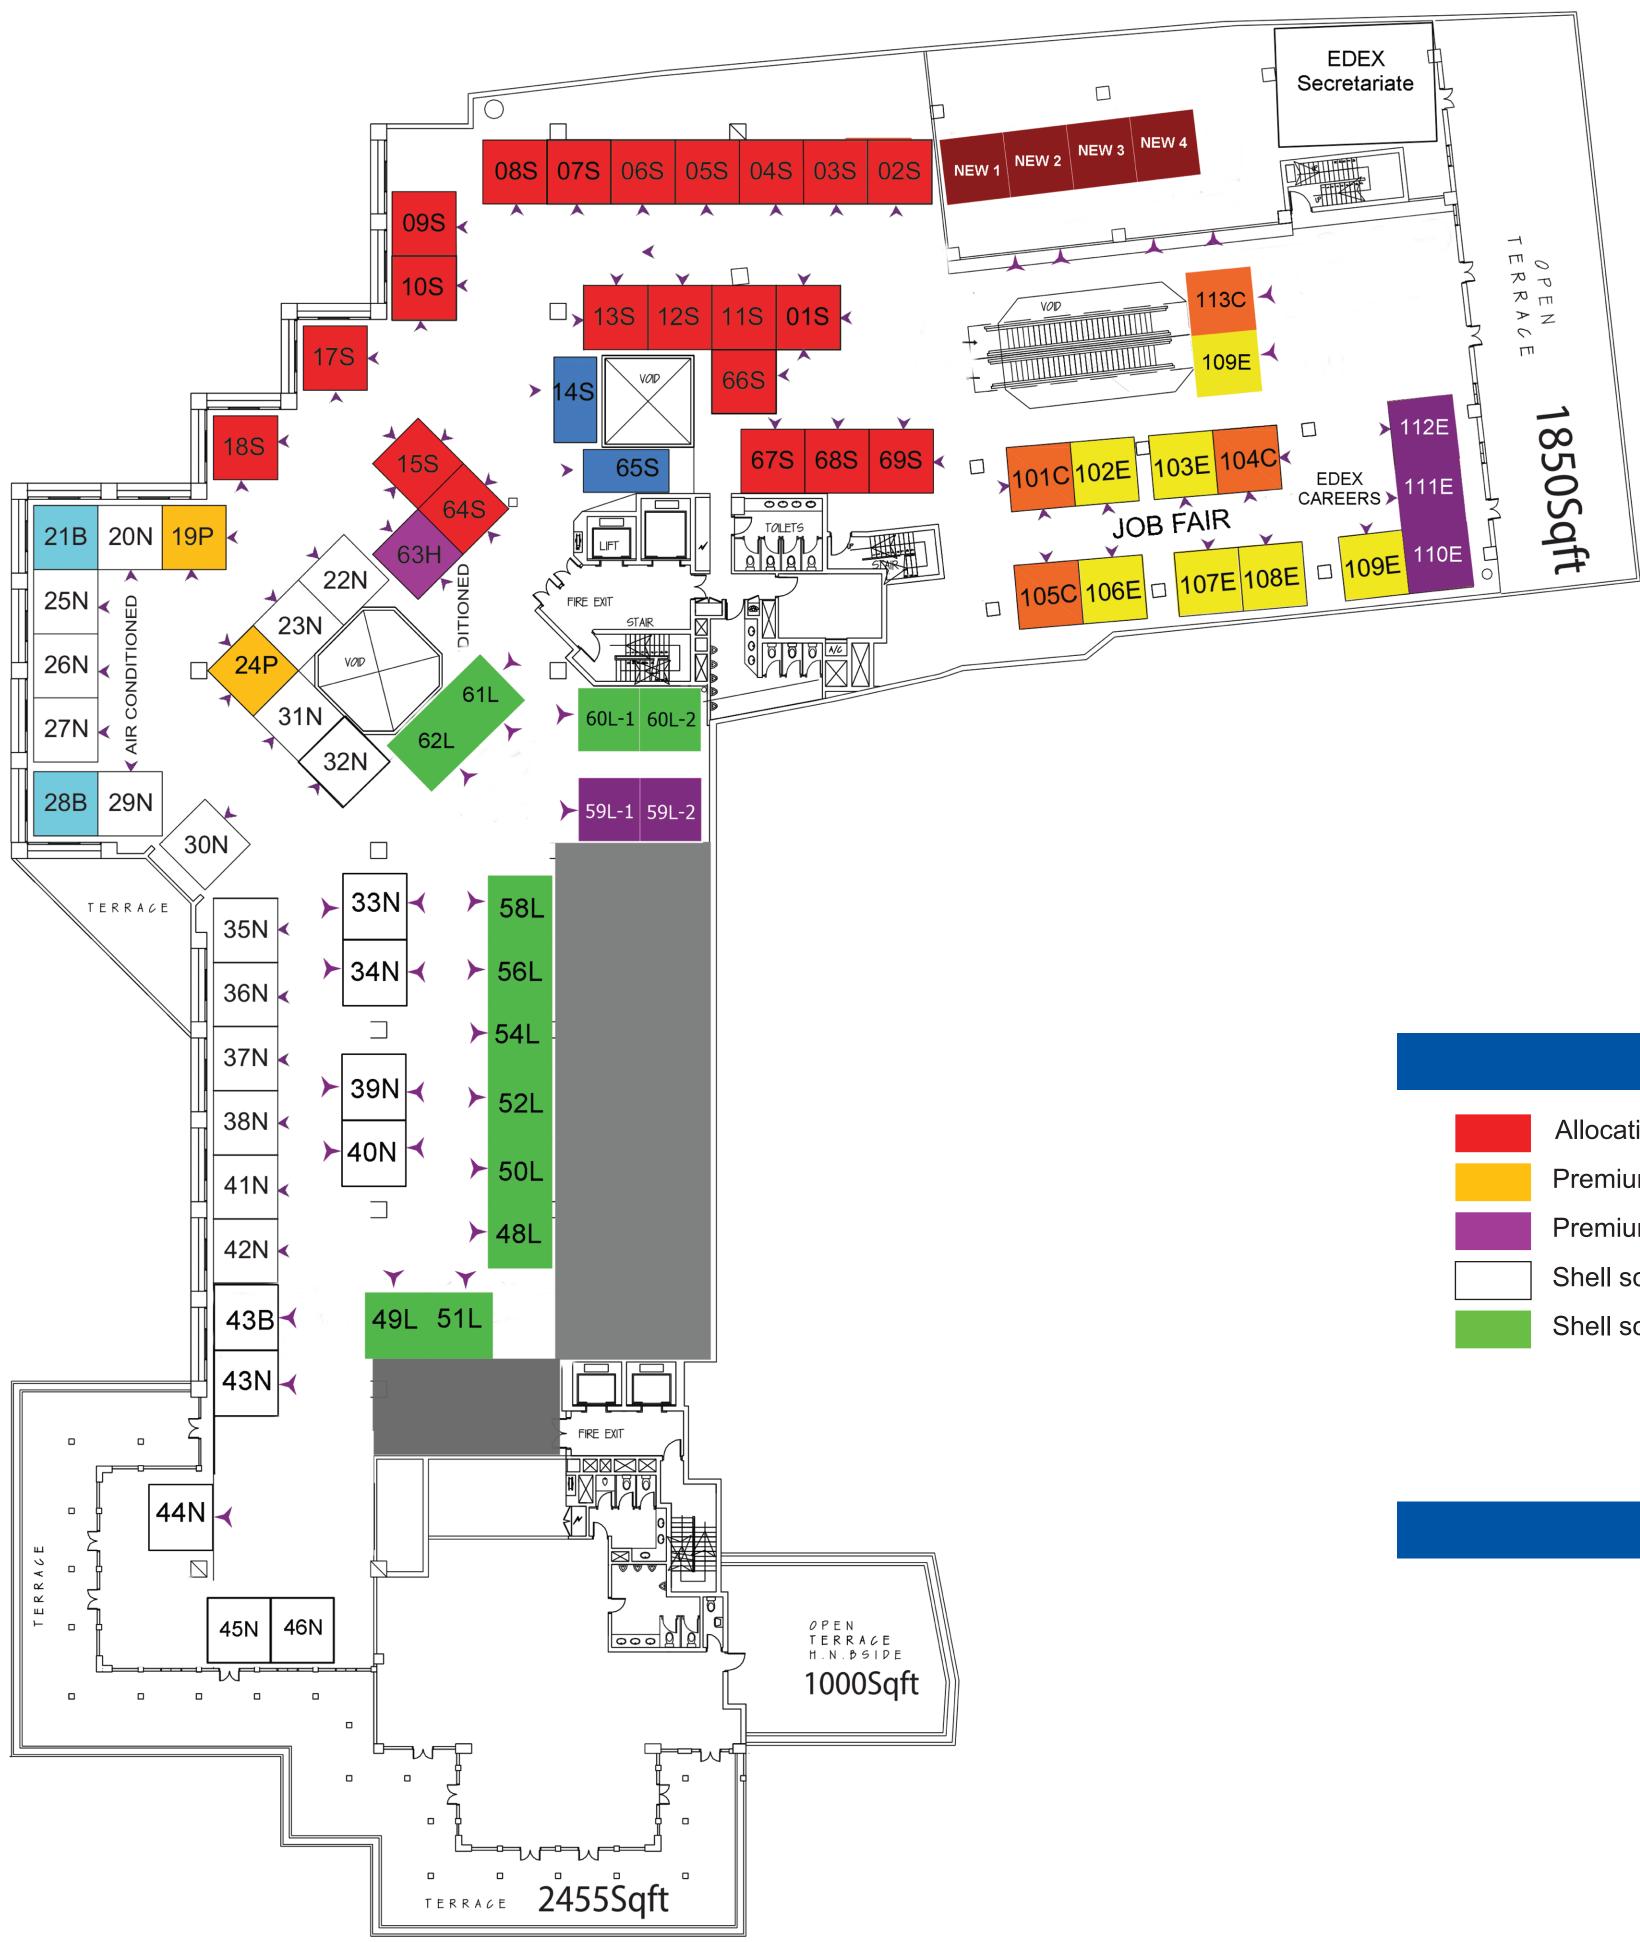

# **FLOOR PLAN KANDY CITY CENTRE - (KCC)** 17<sup>TH</sup> AND 18<sup>TH</sup> FEBRUARY 2024

| Allocation for sponsors                      | Exte |
|----------------------------------------------|------|
| Premium stands / local (p range)             | Spa  |
| Premium stands / international (h range)     | Prer |
| Shell scheme stands / local (n range)        | Stan |
| Shell scheme stands / international (I range | e)   |

## **EDUCATION EXPO**

- tension space space only (B Range)
- ace only locations
- emium job fair stands
- andard job fair stands